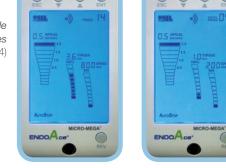

14 preset torque and file speed programmes (PROG 01  $\rightarrow$  PROG 14)

1 apex locator mode (MANUAL PROG 00)

# **Control** your speed!

- See instantly with a glance at the large backlit LCD screen the torque, the chosen speed and the position of the file in the apical region.
- Programmes are preset or can be customized for working sequences.