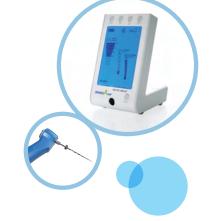

# **ENDO**Ace<sup>®</sup> the ideal all-in-one!

# Endo motor with torque and speed control + integrated apex locator

### Endo motor

+ torque control

+ speed control

+ integrated apex locator