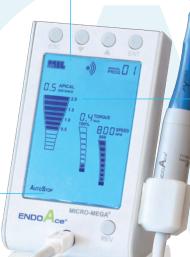

# **Control** your speed!

- See instantly with a glance at the large backlit LCD screen the torque, the chosen speed and the position of the file in the apical region.
- Programmes are preset or can be customized for working sequences.

## Apex under control!

- A separate apex locator is no longer needed.
- Very accurate measurement of the apical position of the file in real time on the screen with an audible warning. Apical precision when dry or wet in the presence of electrolytes.

#### Take advantage of 4<sup>th</sup> generation Apex Pointer<sup>™</sup>+ technology

Gain measurement stability

- **Gain accuracy** with a constant