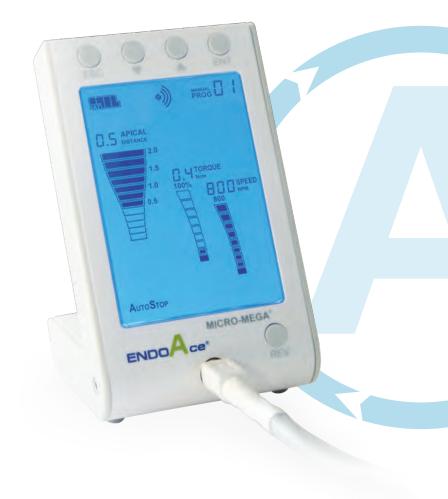

#### With a single action,

- **Control the speed and torgue** of the instrument.
- **Fix the working limit** in the apical region.
- **Determine the reaction mode** when the torque limit or the preselected apical distance is reached (Auto reverse or Auto stop).

# **Control** your speed!

- See instantly with a glance at the large backlit LCD screen the torque, the chosen speed and the position of the file in the apical region.
- Programmes are preset or can be customized for working sequences.

## Apex under control!

- A separate apex locator is no longer needed.
- Very accurate measurement of the apical position of the file in real time on the screen with an audible warning. Apical precision when dry or wet in the presence of electrolytes.