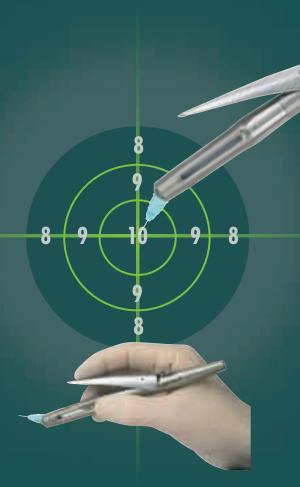

### **Practitioner comfort**

The LigaJect® design optimises positioning the needle, injecting and dosing: pen-shaped with an angled tip and ergonomic dosing lever.

The flow of anaesthetic can be monitored through the window on the side.

# **Patient comfort**

With the 45° angle, perforation is more precise and easier. Less painful, more rapid injection.