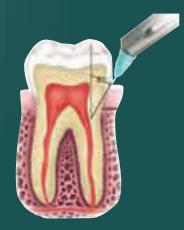

# **Safety**

With its carefully designed ergonomics, the LigaJect® dosing lever has a very natural action and ensures gradual, controlled diffusion of the anaesthetic.

No overdosing, so that the patient is numbed for a shorter period.

# **Patient comfort**

With the 45° angle, perforation is more precise and easier. Less painful, more rapid injection.